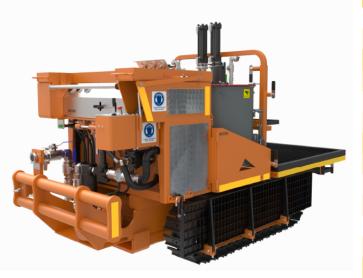

## **Product Profile** Grouting Track

makeit

## **Grouting Track**

| SPECIFICATIONS                                     |           |
|----------------------------------------------------|-----------|
| Dimensions                                         |           |
| Length                                             | 3000mm    |
| Width                                              | 1300mm    |
| Height                                             | 1500mm    |
| Machine Weight                                     | ≤3 Tons   |
| Gradability                                        | ±16°      |
| Lateral Gradability                                | ±10°      |
| Ground Clearance                                   | ≥110mm    |
| Walking Speed                                      | 0-2km/h   |
| Hydraulic System Pressure                          | 2320psi   |
| Pneumatic System Pressure 5                        | 0~110psi  |
| Grouting Pressure                                  | ≤500psi   |
| Single Port Grouting Pressure(determined by water) | ) 50L/min |