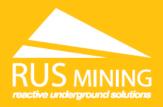

## **Product Profile** Grouting Track

makeit

## **Grouting Track**

| SPECIFICATIONS                                     |           |
|----------------------------------------------------|-----------|
| Dimensions                                         |           |
| Length                                             | 3000mm    |
| Width                                              | 1300mm    |
| Height                                             | 1500mm    |
| Machine Weight                                     | ≤3 Tons   |
| Gradability                                        | ±16°      |
| Lateral Gradability                                | ±10°      |
| Ground Clearance                                   | ≥110mm    |
| Walking Speed                                      | 0-2km/h   |
| Hydraulic System Pressure                          | 2320psi   |
| Pneumatic System Pressure 5                        | 0~110psi  |
| Grouting Pressure                                  | ≤500psi   |
| Single Port Grouting Pressure(determined by water) | ) 50L/min |