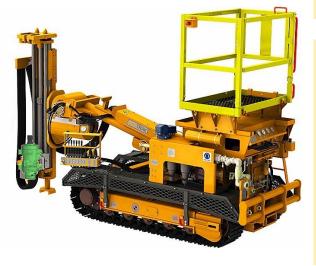

### **Dragon Fly -Rotary Percussive Drifter**

Good idea to put a hydraulic rotary percussive drifter is for drilling hard rock for underground mine or civil tunnel . The drifter is fitted with a male R25 or R32 shank and for drilling from Ø45 mm to Ø89mm hole.

| SPECIFICATIONS              |                               |             |
|-----------------------------|-------------------------------|-------------|
| Total weight                |                               | 6 tones     |
| Length                      |                               | 4.6 meters  |
| Width                       |                               | 1.31 meters |
| Height with platform        |                               | 2.7 meters  |
| Height in tramming position |                               | 1.4 meters  |
| Hydraulic system pressure   |                               | 2200 psi    |
| Mast type                   |                               | JK 280      |
| Drifter                     |                               | HC20        |
| Tramming speed              |                               | 0-1.6 kph   |
| Noise output                |                               | 85 dba      |
| Power source                | Geared piston air motor @16kw |             |
| Minimum air pressure        |                               | 60 psi      |

#### **HC20 Hydraulic Rotary Percussive Drifter**

| Shank                   | R25/R32    |
|-------------------------|------------|
| Strike flow             | 11.9gpm    |
| Strike pressure maxi    | 2031psi    |
| Strike frequency maxi   | 3000bpm    |
| Rotation flow maxi      | 7.9gpm     |
| Rotation pressure maxi  | 2031psi    |
| Max rotation torque     | 147 ft-lb  |
| Rotation speed setting  | 150-300rpm |
| Water flushing pressure | 217psi     |
| Water flushing flow     | 7.9gpm     |