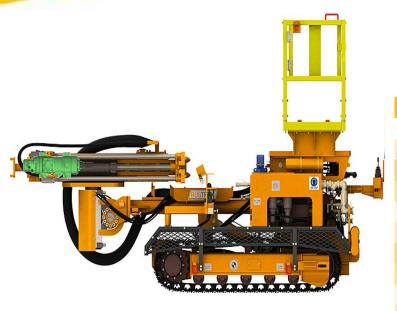

### **Dragon Fly -Rotary Percussive Drifter**

Good idea to put a hydraulic rotary percussive drifter is for drilling hard rock for underground mine or civil tunnel . The drifter is fitted with a male R25 or R32 shank and for drilling from Ø45 mm to Ø89mm hole.

| SPECIFICATIONS              |                               |             |
|-----------------------------|-------------------------------|-------------|
| Total weight                |                               | 6 tones     |
| Length                      |                               | 4.6 meters  |
| Width                       |                               | 1.31 meters |
| Height with platform        |                               | 2.7 meters  |
| Height in tramming position |                               | 1.4 meters  |
| Hydraulic system pressure   |                               | 2200 psi    |
| Mast type                   |                               | JK 280      |
| Drifter                     |                               | HC20        |
| Tramming speed              |                               | 0-1.6 kph   |
| Noise output                |                               | 85 dba      |
| Power source                | Geared piston air motor @16kw |             |
| Minimum air pressure        |                               | 60 psi      |

#### **HC20 Hydraulic Rotary Percussive Drifter**

| Shank                   | R25/R32    |
|-------------------------|------------|
| Strike flow             | 11.9gpm    |
| Strike pressure maxi    | 2031psi    |
| Strike frequency maxi   | 3000bpm    |
| Rotation flow maxi      | 7.9gpm     |
| Rotation pressure maxi  | 2031psi    |
| Max rotation torque     | 147 ft-lb  |
| Rotation speed setting  | 150-300rpm |
| Water flushing pressure | 217psi     |
| Water flushing flow     | 7.9gpm     |